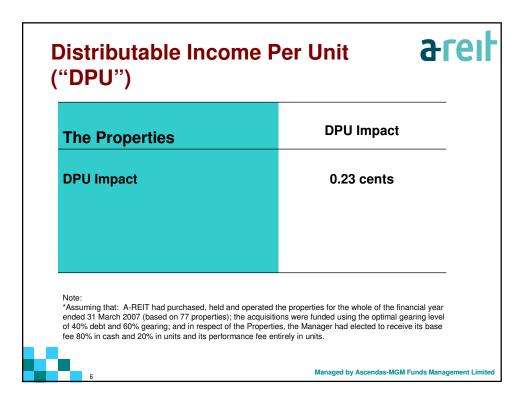

warehouse building with ancillary showroom on the first storey and a single-storey warehouse. Purchase price : S\$31.888 million Acquisition fee to Manager: S\$0.318 million Other transaction costs: S\$0.560 million

Valuation by CB Richard Ellis dated 3 December 2007 : S\$32 mil Land area : 9,790sqm Title : 30+30 years (with effect from 1 Oct 1994) GFA : 13,171 sqm NLA : 10,915 sqm

Lease terms : Sim Siang Choon Hardware (S) Pte Ltd will leaseback the Property for 6 years with rental escalation and an option to renew for another 6 years **Outgoings** : Sim Siang Choon Hardware (S) Pte Ltd is responsible for land rent, property tax, maintenance and utilities. A-REIT is responsible for the payment of insurance and lease administration fee.

Managed by Ascendas-MGM Funds Management Limite









|                                | Acer Building                                                                                                  |                          | Sim Siang Choon<br>Building                                                                                    |
|--------------------------------|----------------------------------------------------------------------------------------------------------------|--------------------------|----------------------------------------------------------------------------------------------------------------|
| January<br>2008                | Signed Put and Call<br>Option Agreement                                                                        | January<br>2008          | Signed Put and Call<br>Option Agreement