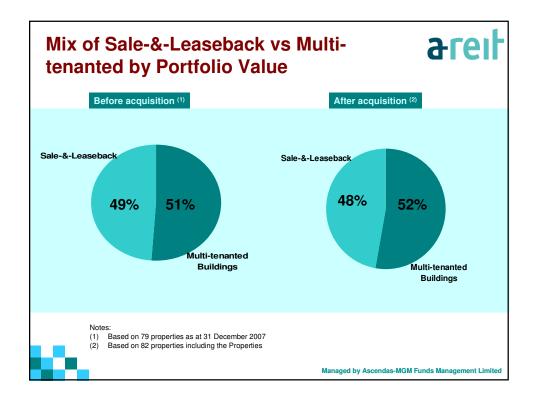

## **Acer Building**

29 International Business Park Singapore 609923

Fully air-conditioned business park development comprising two eight-storey business towers interlinked by a 4-storey podium located within International Business Park

## Purchase price : S\$75.0 million Acquisition fee to Manager: S\$750,000 Other transaction costs: S\$375,000

Valuation by CB Richard Ellis dated 10 December 2007 : S\$75.0 mil Land area : 11,729 sqm Title : 60 years (includes an option to renew for 30 years) with effect from May 1996 GFA : 29,185 sqm NLA : 20,231 sqm Occupancy : 97%

Lease terms : Local subsidiaries of Acer Computer International Ltd, Logistron Services Pte Ltd and Acer Computer (Singapore) Pte Ltd, will leaseback 23% (4,770 sqm) for 5 years with option to renew for another 3+2 years. The remaining space are leased to third parties and will be assigned to A-REIT. **Outgoings :** A-REIT is responsible for the payment of land rent, property tax, maintenance and utilities and lease administration fee.

## Sim Siang Choon Building

21 Changi South Avenue 2 Singapore 468830

Four storey warehouse building with ancillary showroom on the first storey and a single-storey warehouse. Purchase price : S\$31.888 million Acquisition fee to Manager: S\$0.318 million Other transaction costs: S\$0.560 million

Valuation by CB Richard Ellis dated 3 December 2007 : S\$32 mil Land area : 9,790sqm Title : 30+30 years (with effect from 1 Oct 1994) GFA : 13,171 sqm NLA : 10,915 sqm

Lease terms : Sim Siang Choon Hardware (S) Pte Ltd will leaseback the Property for 6 years with rental escalation and an option to renew for another 6 years **Outgoings** : Sim Siang Choon Hardware (S) Pte Ltd is responsible for land rent, property tax, maintenance and utilities. A-REIT is responsible for the payment of insurance and lease administration fee.