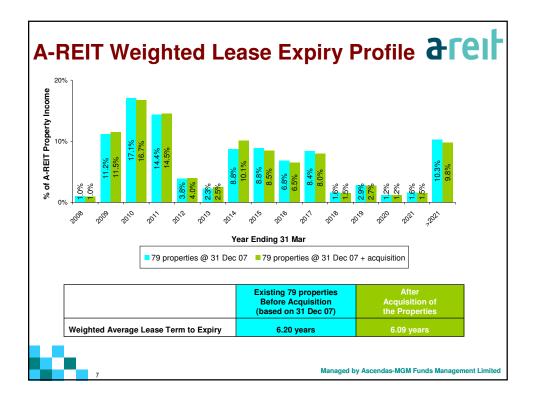

arehouse building with ancillary showroom on the first storey and a single-storey warehouse. Purchase price : S\$31.888 million Acquisition fee to Manager: S\$0.318 million Other transaction costs: S\$0.560 million

Valuation by CB Richard Ellis dated 3 December 2007 : S\$32 mil Land area : 9,790sqm Title : 30+30 years (with effect from 1 Oct 1994) GFA : 13,171 sqm NLA : 10,915 sqm

Lease terms : Sim Siang Choon Hardware (S) Pte Ltd will leaseback the Property for 6 years with rental escalation and an option to renew for another 6 years **Outgoings** : Sim Siang Choon Hardware (S) Pte Ltd is responsible for land rent, property tax, maintenance and utilities. A-REIT is responsible for the payment of insurance and lease administration fee.

Managed by Ascendas-MGM Funds Management Limite









|                                | Acer Building                                                                                                  |                          | Sim Siang Choon<br>Building                                                                                    |
|--------------------------------|----------------------------------------------------------------------------------------------------------------|--------------------------|----------------------------------------------------------------------------------------------------------------|
| January<br>2008                | Signed Put and Call<br>Option Agreement                                                                        | January<br>2008          | Signed Put and Call<br>Option Agreement