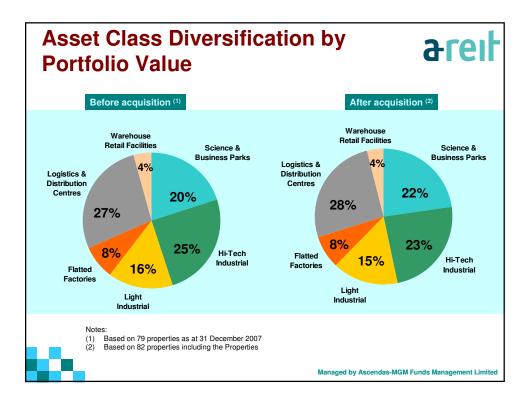

ehouse building with ancillary showroom on the first storey and a single-storey warehouse. Purchase price : S\$31.888 million Acquisition fee to Manager: S\$0.318 million Other transaction costs: S\$0.560 million

Valuation by CB Richard Ellis dated 3 December 2007 : S\$32 mil Land area : 9,790sqm Title : 30+30 years (with effect from 1 Oct 1994) GFA : 13,171 sqm NLA : 10,915 sqm

Lease terms : Sim Siang Choon Hardware (S) Pte Ltd will leaseback the Property for 6 years with rental escalation and an option to renew for another 6 years **Outgoings** : Sim Siang Choon Hardware (S) Pte Ltd is responsible for land rent, property tax, maintenance and utilities. A-REIT is responsible for the payment of insurance and lease administration fee.

Managed by Ascendas-MGM Funds Management Limite









|                                | Acer Building                                                                                                  |                          | Sim Siang Choon<br>Building                                                                                    |
|--------------------------------|----------------------------------------------------------------------------------------------------------------|--------------------------|----------------------------------------------------------------------------------------------------------------|
| January<br>2008                | Signed Put and Call<br>Option Agreement                                                                        | January<br>2008          | Signed Put and Call<br>Option Agreement